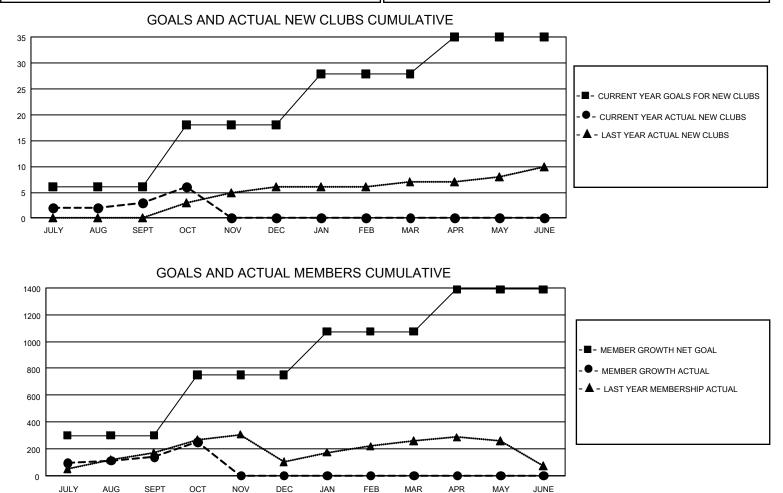

## GAT MONTHLY MEMBERSHIP PROGRESS REPORT Results

GMT Constitutional Area 8, Group E

REPORT DOES NOT INCLUDE CLUBS IN UNDISTRICTED AREAS.

| Clubs         |               |             |               | Members               |                        |                         |                                                    |  |
|---------------|---------------|-------------|---------------|-----------------------|------------------------|-------------------------|----------------------------------------------------|--|
|               | RESULTS FOR   | R 2020-2021 |               | RESULTS FOR 2020-2021 |                        |                         |                                                    |  |
| QUARTER       | NEW CLUB GOAL | NEW CLUBS   | DROPPED CLUBS | QUARTER               | BER GROWTH NET<br>GOAL | MEMBER GROWTH<br>ACTUAL | DROPPED<br>MEMBERS ACTUAL<br>(including transfers) |  |
| JULY/AUG/SEPT | 18            | 3           | 0             | JULY/AUG/SEPT         | 300                    | 344                     | 188                                                |  |
| OCT/NOV/DEC   | 36            | 3           | 0             | OCT/NOV/DEC           | 450                    | 155                     | 39                                                 |  |
| JAN/FEB/MAR   | 30            | 0           | 0             | JAN/FEB/MAR           | 325                    | 0                       | 0                                                  |  |
| APR/MAY/JUNE  | 21            | 0           | 0             | APR/MAY/JUNE          | 315                    | 0                       | 0                                                  |  |